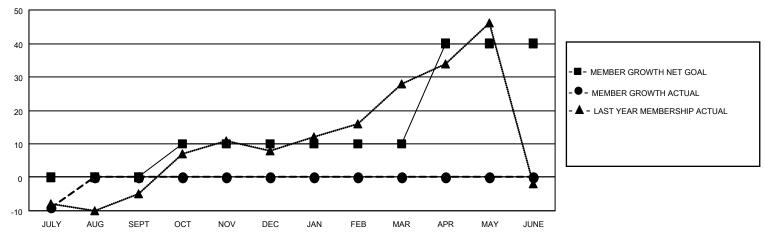

### GOALS AND ACTUAL MEMBERS CUMULATIVE

| DROPPED CLUBS: 0 |    | 4 CLUBS OF 45 ADDED 1 OR<br>MORE NEW MEMBERS | GENDER DISTRIBUTION                 |              |  |
|------------------|----|----------------------------------------------|-------------------------------------|--------------|--|
|                  |    | MORE NEW MEMBERS                             | MALE                                | 791 (63.13%) |  |
|                  |    |                                              | FEMALE 462 (36.87%)                 |              |  |
| DROPPED MEMBERS  |    |                                              | NON BINARY 0 (0.00%)                |              |  |
|                  |    |                                              | PREFER NOT TO ANSWER 0 (0.00%)      |              |  |
| DECEASED         | 2  |                                              |                                     |              |  |
| CLUB CANCELLED   | 0  | CLICK HERE FOR CUMULATIVE                    | TOTAL FAMILY UNIT MEMBERS           | 248          |  |
| OTHER            | 12 | MEMBERSHIP DATA                              |                                     |              |  |
| TOTAL 14         |    |                                              | FAMILY MEMBERS PAYING HALF DUES 127 |              |  |
|                  |    |                                              |                                     |              |  |